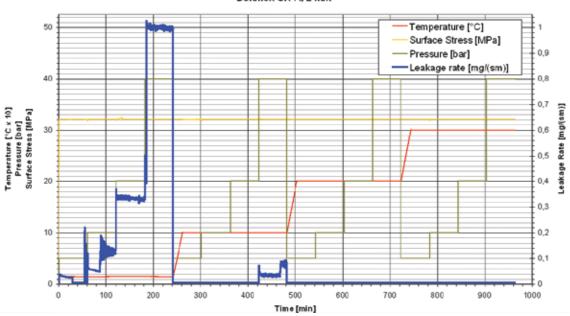

### Technical data (Typical values for a thickness of 2.0 mm)

| (Typical values for a mickness of 2.0 min) |             |                   |             |  |
|--------------------------------------------|-------------|-------------------|-------------|--|
| Density                                    | DIN 28090-2 | g/cm <sup>3</sup> | 1.75 - 1.95 |  |
| Compressibility                            | ASTM F 36/J | %                 | 15 - 25     |  |
| Recovery                                   | ASTM F36/J  | %                 | min 20      |  |
| Stress Resistance (50MPa, T=300°C, 16h)    | DIN 52913   | MPa               | min 38      |  |
| Stress Resistance (50MPa, T=175°C, 16h)    | DIN 52913   | MPa               | min 40      |  |
| Immersion in Oil IRM 903, 5h, 150°C        | ASTM F146   |                   |             |  |
| thickness increase                         |             | %                 | max 5       |  |
| weight increase                            |             | %                 | max 20      |  |
| Immersion in ASTM Fuel B, 5h, 20°C         | ASTM F146   |                   |             |  |
| thickness increase                         |             | %                 | max 5       |  |
| weight increase                            |             | %                 | max 20      |  |
| Specific Leak Rate                         | DIN 3535/6  | mg/(s·m)          | max 1.5     |  |
| Creep deformation – 50MPa                  |             |                   |             |  |
| • change in thickness at 300°C             |             | %                 | max 8       |  |
| • change in thickness at 450°C             |             | %                 | max 10      |  |
| Maximum continuous temperature             |             | °C                | 400         |  |
| Short-term peak temperature                |             | °C                | 500         |  |