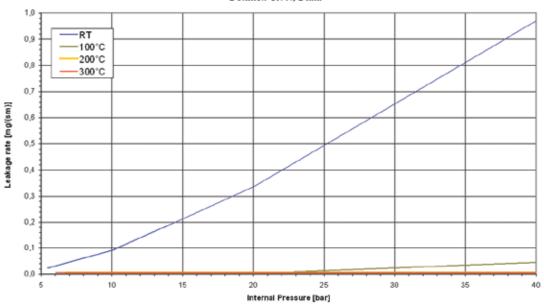

### Technical data (Typical values for a thickness of 2.0 mm)

| (Typical values for a mickness of 2.0 min) |             |                   |             |  |
|--------------------------------------------|-------------|-------------------|-------------|--|
| Density                                    | DIN 28090-2 | g/cm <sup>3</sup> | 1.75 - 1.95 |  |
| Compressibility                            | ASTM F 36/J | %                 | 15 - 25     |  |
| Recovery                                   | ASTM F36/J  | %                 | min 20      |  |
| Stress Resistance (50MPa, T=300°C, 16h)    | DIN 52913   | MPa               | min 38      |  |
| Stress Resistance (50MPa, T=175°C, 16h)    | DIN 52913   | MPa               | min 40      |  |
| Immersion in Oil IRM 903, 5h, 150°C        | ASTM F146   |                   |             |  |
| thickness increase                         |             | %                 | max 5       |  |
| weight increase                            |             | %                 | max 20      |  |
| Immersion in ASTM Fuel B, 5h, 20°C         | ASTM F146   |                   |             |  |
| thickness increase                         |             | %                 | max 5       |  |
| weight increase                            |             | %                 | max 20      |  |
| Specific Leak Rate                         | DIN 3535/6  | mg/(s·m)          | max 1.5     |  |
| Creep deformation – 50MPa                  |             |                   |             |  |
| • change in thickness at 300°C             |             | %                 | max 8       |  |
| • change in thickness at 450°C             |             | %                 | max 10      |  |
| Maximum continuous temperature             |             | °C                | 400         |  |
| Short-term peak temperature                |             | °C                | 500         |  |