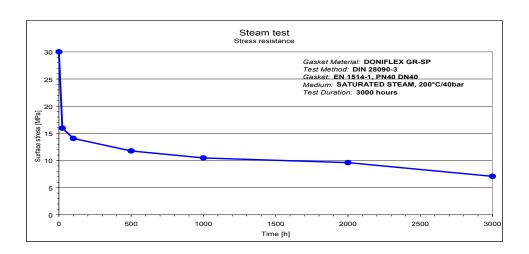

## Technical data (Typical values for a thickness of 2.0 mm)

| Density                                          | DIN 28090-2 | g/cm <sup>3</sup> | 1.75 - 1.95 |
|--------------------------------------------------|-------------|-------------------|-------------|
| Compressibility                                  | ASTM F 36/J | %                 | 20 - 30     |
| Recovery                                         | ASTM F36/J  | %                 | min 20      |
| Stress Resistance (50MPa, T=300°C, 16h)          | DIN 52913   | MPa               | min 38      |
| Stress Resistance (50MPa, T=175°C, 16h)          | DIN 52913   | MPa               | min 40      |
| Immersion in Oil IRM 903, 5h, 150°C              | ASTM F146   |                   |             |
| thickness increase                               |             | %                 | max 5       |
| weight increase                                  |             | %                 | max 20      |
| Immersion in ASTM Fuel B, 5h, 20°C               | ASTM F146   |                   |             |
| thickness increase                               |             | %                 | max 5       |
| weight increase                                  |             | %                 | max 20      |
| Specific Leak Rate                               | DIN 3535/6  | mg/(s·m)          | max 1.5     |
| Specific Leak Rate at 100°C                      | DIN 28090-2 | mg/(s·m)          | max 0.5     |
| Specific Leak Rate at 300°C                      | DIN 28090-2 | mg/(s·m)          | max 0.1     |
| Creep deformation – 50MPa                        |             |                   |             |
| <ul> <li>change in thickness at 300°C</li> </ul> |             | %                 | max 8       |
| <ul> <li>change in thickness at 450°C</li> </ul> |             | %                 | max 10      |
| Maximum continuous temperature                   |             | °C                | 450         |
| Short-term peak temperature                      |             | °C                | 500         |