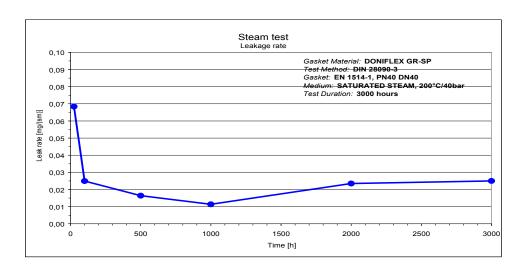

## Technical data (Typical values for a thickness of 2.0 mm)

| Density                                          | DIN 28090-2 | g/cm <sup>3</sup> | 1.75 - 1.95 |
|--------------------------------------------------|-------------|-------------------|-------------|
| Compressibility                                  | ASTM F 36/J | %                 | 20 - 30     |
| Recovery                                         | ASTM F36/J  | %                 | min 20      |
| Stress Resistance (50MPa, T=300°C, 16h)          | DIN 52913   | MPa               | min 38      |
| Stress Resistance (50MPa, T=175°C, 16h)          | DIN 52913   | MPa               | min 40      |
| Immersion in Oil IRM 903, 5h, 150°C              | ASTM F146   |                   |             |
| thickness increase                               |             | %                 | max 5       |
| weight increase                                  |             | %                 | max 20      |
| Immersion in ASTM Fuel B, 5h, 20°C               | ASTM F146   |                   |             |
| thickness increase                               |             | %                 | max 5       |
| weight increase                                  |             | %                 | max 20      |
| Specific Leak Rate                               | DIN 3535/6  | mg/(s·m)          | max 1.5     |
| Specific Leak Rate at 100°C                      | DIN 28090-2 | mg/(s·m)          | max 0.5     |
| Specific Leak Rate at 300°C                      | DIN 28090-2 | mg/(s·m)          | max 0.1     |
| Creep deformation – 50MPa                        |             |                   |             |
| <ul> <li>change in thickness at 300°C</li> </ul> |             | %                 | max 8       |
| <ul> <li>change in thickness at 450°C</li> </ul> |             | %                 | max 10      |
| Maximum continuous temperature                   |             | °C                | 450         |
| Short-term peak temperature                      |             | °C                | 500         |