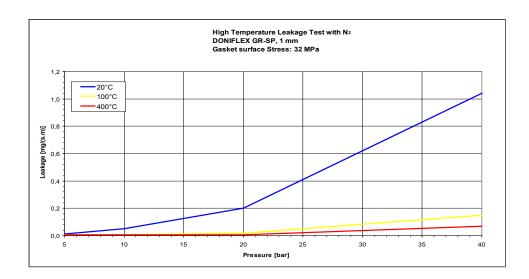

## Technical data (Typical values for a thickness of 2.0 mm)

| Density                                          | DIN 28090-2 | g/cm <sup>3</sup> | 1.75 - 1.95 |
|--------------------------------------------------|-------------|-------------------|-------------|
| Compressibility                                  | ASTM F 36/J | %                 | 20 - 30     |
| Recovery                                         | ASTM F36/J  | %                 | min 20      |
| Stress Resistance (50MPa, T=300°C, 16h)          | DIN 52913   | MPa               | min 38      |
| Stress Resistance (50MPa, T=175°C, 16h)          | DIN 52913   | MPa               | min 40      |
| Immersion in Oil IRM 903, 5h, 150°C              | ASTM F146   |                   |             |
| thickness increase                               |             | %                 | max 5       |
| weight increase                                  |             | %                 | max 20      |
| Immersion in ASTM Fuel B, 5h, 20°C               | ASTM F146   |                   |             |
| thickness increase                               |             | %                 | max 5       |
| weight increase                                  |             | %                 | max 20      |
| Specific Leak Rate                               | DIN 3535/6  | mg/(s·m)          | max 1.5     |
| Specific Leak Rate at 100°C                      | DIN 28090-2 | mg/(s·m)          | max 0.5     |
| Specific Leak Rate at 300°C                      | DIN 28090-2 | mg/(s·m)          | max 0.1     |
| Creep deformation – 50MPa                        |             |                   |             |
| <ul> <li>change in thickness at 300°C</li> </ul> |             | %                 | max 8       |
| <ul> <li>change in thickness at 450°C</li> </ul> |             | %                 | max 10      |
| Maximum continuous temperature                   |             | °C                | 450         |
| Short-term peak temperature                      |             | °C                | 500         |